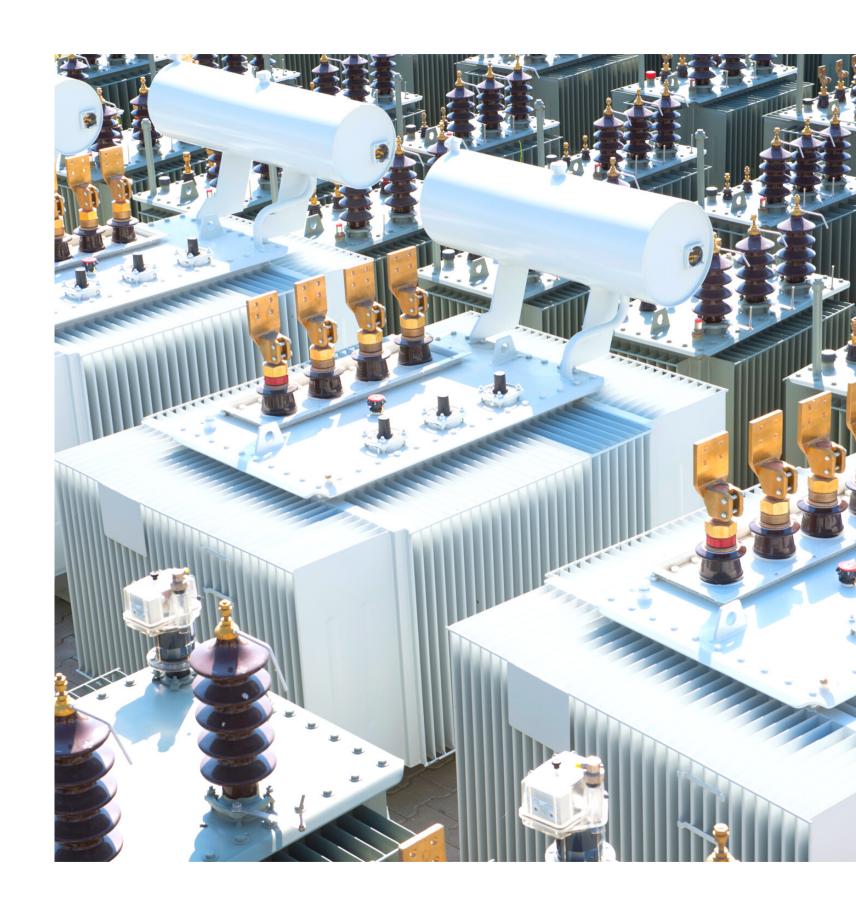

## MEDIUM VOLTAGE SERVICES

#### transformer

#### -supply

- Power transformer
- Distribution transformer
- Converter transformer
- Dry type transformer

#### -Services

- •Insulation resistance test for High and low voltage winding.
- •Insulation resistance test between High voltage winding and low voltage winding.
- •Winding resistance measurements for High & Low voltage winding.
- •Adjust tightening of all electrical connections to the standard torque.
- •Check bushings and insulators for chips or cracks.
- •Check tap changer for connection and proper mechanical and electrical operation.
- •Carry out live ratio test of windings in all tap positions (if available)
- •Analysis for transformer oil sample
- •Clean transformer fins to improve cooling.
- •Assessment for all transformer condition.
- •Installation& Commissioning