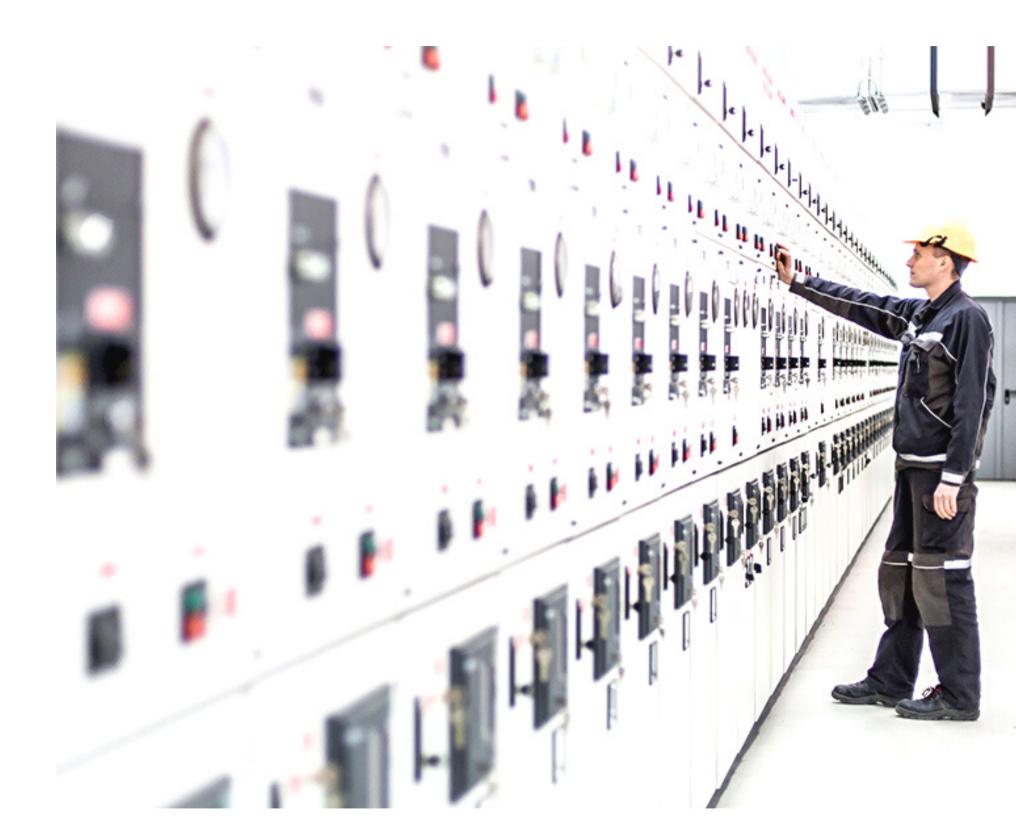

## LOW VOLTAGE SERVICES

#### LV Switch gear

#### -supply

- MCC & MDB
- CBs Relays
- Contactors
- -Services
- •Retrofit of old LV C.B's in the same existing switchgear including Copper and mechanical Adaptation.
- •Retrofit of components in LV Switchgear.
- •Installation of new LV Switchgears including cable termination
- •Commissioning and testing of LV Switchgears.
- •Complete LV Switchgear system Assessment and maintenance
- •Harmonic level measurements
- power quality measurement
- •Power factor correction panels