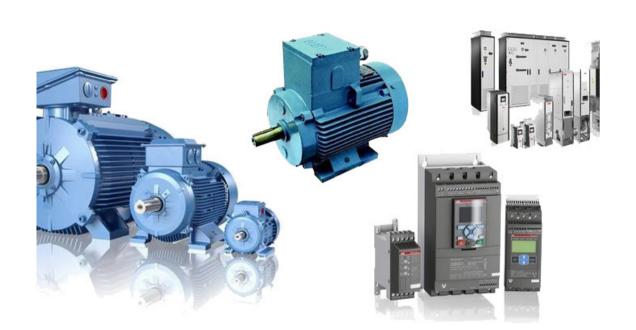

03 motion system

- single and three phase motors.
- drives.
- plc.
- servo.
- gearbox.

D4 Energy saving & UPS

- solar energy system.
- solar led lights.
- solar heaters.
- saving motor's consumption.
- UPS

## **MOTION SYSTEM**